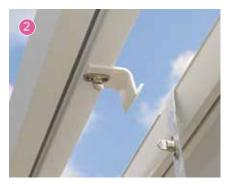

### **Fixation & Characteristics**

Sliding roof: stylish sliding roof with PVC fabric which can be slide open and closed effortlessly.

Smart closing system

**No visible screws** for an even nicer finish.