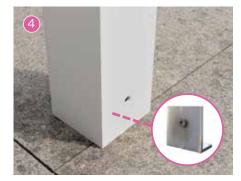

**Fixation:** the L-profile inside the pole anchors the Cabana to the ground (standard).

**Roofcover:** protects your Cabana's PVC fabric against rain, dirt and dust.