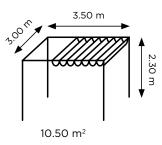

## Specifications - the shade solution for that blissful holiday feeling





### **Fixation & Characteristics**



Sliding roof: stylish sliding roof with PVC fabric which can be slide open and closed effortlessly.



Smart closing system



**No visible screws** for an even nicer finish.



**Fixation:** the L-profile inside the pole anchors the Cabana to the ground (standard).



**Roofcover:** protects your Cabana's PVC fabric against rain, dirt and dust.

## Colours – a white eye-catcher which brings peace to your terrace

#### FABRIC

Thanks to the superior quality of the PVC fabric, you can enjoy your Cabana in any weather (offers both shelter from the sun and the rain).

100% Polyester: 550 dtex Colour: white Weight: 650gr/m<sup>2</sup> Colourfastness: 7-8/8 (DIN 53388) Waterproof Maintenance: the fabric is easily washable for even greater ease of use.