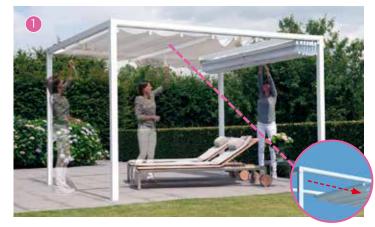

### **Fixation & Characteristics**

Sliding roof: stylish sliding roof with PVC fabric which can be slide open and closed effortlessly.

Smart closing system

**No visible screws** for an even nicer finish.

# **PROSTOR CABANA** Pergola

Sliding roof with feather-light manual operation

Very easy installation