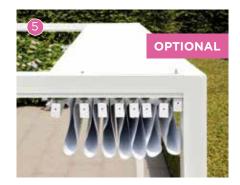

### **Fixation & Characteristics**

Sliding roof: stylish sliding roof with PVC fabric which can be slide open and closed effortlessly.

Smart closing system

**No visible screws** for an even nicer finish.

**Fixation:** the L-profile inside the pole anchors the Cabana to the ground (standard).

**Roofcover:** protects your Cabana's PVC fabric against rain, dirt and dust.