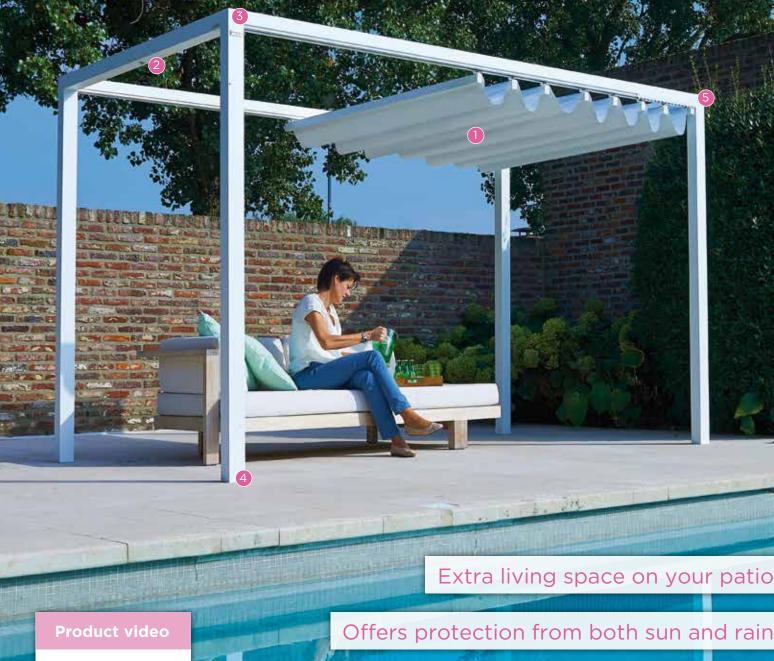

### **Fixation & Characteristics**

Sliding roof: stylish sliding roof with PVC fabric which can be slide open and closed effortlessly.

Smart closing system

**No visible screws** for an even nicer finish.

**Fixation:** the L-profile inside the pole anchors the Cabana to the ground (standard).

**Roofcover:** protects your Cabana's PVC fabric against rain, dirt and dust.

#### FABRIC

Thanks to the superior quality of the PVC fabric, you can enjoy your Cabana in any weather (offers both shelter from the sun and the rain).

100% Polyester: 550 dtex Colour: white Weight: 650gr/m<sup>2</sup> Colourfastness: 7-8/8 (DIN 53388) Waterproof Maintenance: the fabric is easily washable for even greater ease of use.

#### PROFILES

**Standard colour:** all profiles are 100% extruded aluminium with a solid white textured powder coating (RAL 9016).