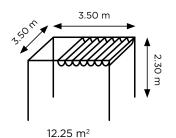

## Specifications - the shade solution for that blissful holiday feeling





### **Fixation & Characteristics**



Sliding roof: stylish sliding roof with PVC fabric which can be slide open and closed effortlessly.



Smart closing system



**No visible screws** for an even nicer finish.



**Fixation:** the L-profile inside the pole anchors the Cabana to the ground (standard).



**Roofcover:** protects your Cabana's PVC fabric against rain, dirt and dust.

## Colours – a white eye-catcher which brings peace to your terrace

#### FABRIC

Thanks to the superior quality of the PVC fabric, you can enjoy your Cabana in any weather (offers both shelter from the sun and the rain).

100% Polyester: 550 dtex Colour: white Weight: 650gr/m<sup>2</sup> Colourfastness: 7-8/8 (DIN 53388) Waterproof Maintenance: the fabric is easily washable for even greater ease of use.

##