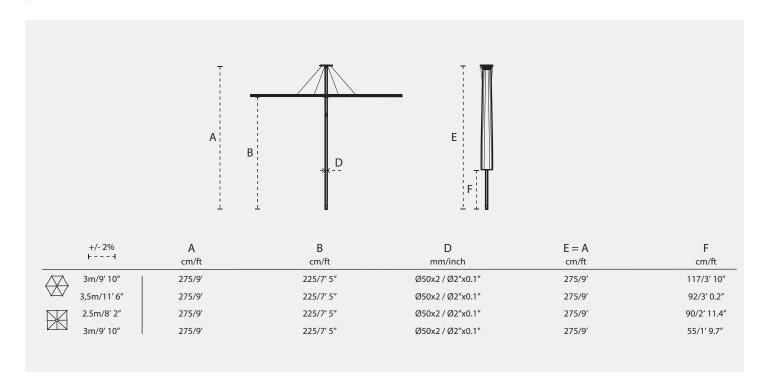

## DIMENSIONS

# DIMENSIONS FOR BASE AND ROUND SUPPORT

For non-permanent base options – see spec sheet Installation Options