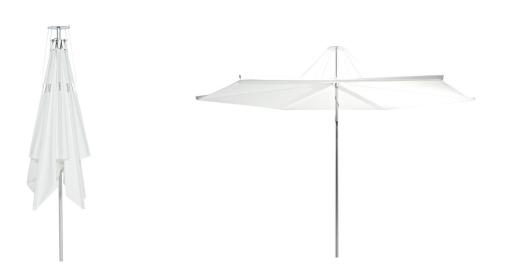

# **UMBROSA**

# MODELS



# POSITIONS



# COLORS



## DIMENSIONS



# DIMENSIONS FOR BASE AND ROUND SUPPORT



For non-permanent base options – see spec sheet Installation Options



#### **MATERIALS**



FABRIC

Solidum - 100% Acryl 255 gr/m<sup>2</sup> Sunbrella – 100% Acryl 260 gr/m<sup>2</sup> More details – see spec sheet Fabrics



Confection Scheme:

Solidum 3m RO, 2,5m SQ, 3m SQ Sunbrella 3m RO. 2.5m SQ



Naturally anodized aluminum



POLE

Naturally anodized aluminum



Cables: stainless steel Ø 2mm Top plate: aluminum powder coated RAL 7047 TEC Hub: PA6 30% Glass fiber

Rope: Ø 5mm





Solidum 3.5m RO Sunbrella 3,5m RO, 3m SQ

For projects - consult Umbrosa for powder coating finish options (RAL).

### PACKAGING & TRANSPORT

| Infina       | L (cm) | W (cm) | H (cm) | Weight (kg) | L (") | W (") | H (")  | Weight