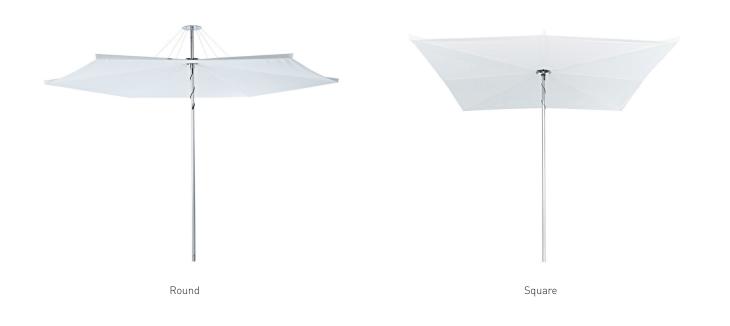

# **UMBROSA**

# MODELS



# POSITIONS



# COLORS



## DIMENSIONS



# DIMENSIONS FOR BASE AND ROUND SUPPORT



For non-permanent base options – see spec sheet Installation Options



#### **MATERIALS**



FABRIC

Solidum - 100% Acryl 255 gr/m<sup>2</sup> Sunbrella – 100% Acryl 260 gr/m<sup>2</sup> More details – see spec sheet Fabrics



Confection Scheme:

Solidum 3m RO, 2,5m SQ, 3m SQ Sunbrella 3m RO. 2.5m SQ



Naturally anodized aluminum



POLE

Naturally anodized aluminum



Cables: stainless steel Ø 2mm Top plate: aluminum powder coated RAL 7047 TEC Hub: PA6 30% Glass fiber

Rope: Ø 5mm





Solidum 3.5m RO Sunbrella 3,5m RO, 3m SQ

For projects - consult Umbrosa for powder coating finish options (RAL).

### PACKAGING & TRANSPORT

| Infina       | L (cm) | W (cm) | H (cm) | Weight (kg) | L (") | W (") |