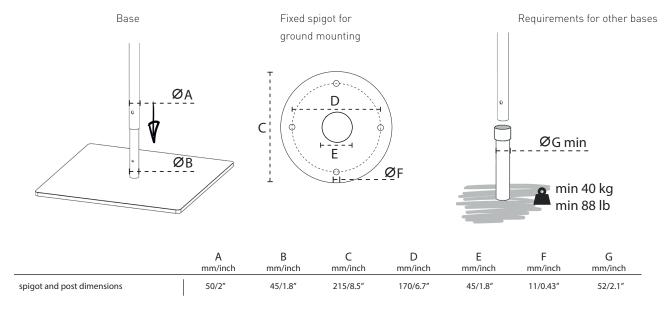

# DIMENSIONS FOR BASE AND ROUND SUPPORT

For non-permanent base options – see spec sheet Installation Options