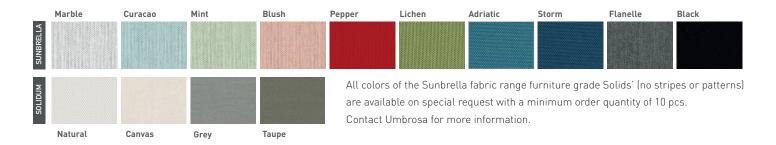

# **UMBROSA**

# MODELS



# POSITIONS



# COLORS



## DIMENSIONS



# DIMENSIONS FOR BASE AND ROUND SUPPORT



For non-permanent base options – see spec sheet Installation Options



#### **MATERIALS**



FABRIC

Solidum - 100% Acryl 255 gr/m<sup>2</sup> Sunbrella – 100% Acryl 260 gr/m<sup>2</sup> More details – see spec sheet Fabrics



Confection Scheme:

Solidum 3m RO, 2,5m SQ, 3m SQ Sunbrella 3m RO. 2.5m SQ



Naturally anodized aluminum



POLE

Naturally anodized aluminum



Cables: stainless steel Ø 2mm Top plate: aluminum powder coated RAL 7047 TEC Hub: PA6 30% Glass fiber

Rope: Ø 5mm





Solidum 3.5m RO Sunbrella 3,5m RO, 3m SQ

For projects - consult Umbrosa for powder coating finish options (RAL).

### PACKAGING & TRANSPORT

| Infina       | L (cm) | W (cm) | H (cm) | Weight (kg) | L (") | W (") | H (")  | Weight (lbs) |
|--